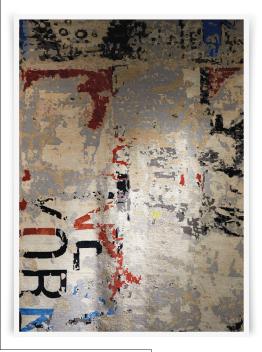

### COUNTRY CARPET

This impactful wool and silk rug, shown in the Manhattan pattern, is part of the new, best-selling collection of imported 100-knot-per-inch, hand-knotted rugs offered at Country Carpet.

516.822.5855