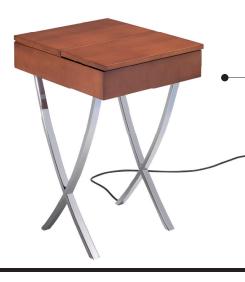

## ELISE SOM DESIGN STUDIO

Made of polished chrome crossed legs and a mahogany wood top, the smart Cruzita Comodino, complete with functional wired lighting, outlet and USB port, complements any space with effortless luxury. Price upon request.