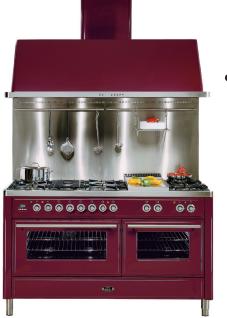

#### **ILVE**

The luxurious ILVE brand offers the ultimate in beautifully designed cooking appliances with powerful results. Customize yours today with brilliant color choices, rich trim and elegant leg options. Shown is the Techno 60" in burgundy.

ilveappliances.com